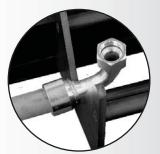

Easy Fitting Insertion: Fitting pusher makes inserting industrial fittings faster and safer.

**Elbow Fitting Adapter:** Ability to adjust the position of the ram makes it possible to assemble a wide variety of fittings.

## **OPERATION IS SIMPLE**

Once the hose is positioned, simply start the fitting and actuate the pump. The fitting will be accurately positioned in a matter of seconds. The 16" stroke and dual position of the ram accommodates virtually any fitting.