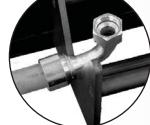

Easy Fitting Insertion: Fitting pusher makes inserting industrial fittings faster and safer.

**Elbow Fitting Adapter:** Ability to adjust the position of the ram makes it possible to assemble a wide variety of fittings.

CC-FP10 2" Strap w/ Flat Hook (Included)

CC-FP10 1-<sup>1</sup>/<sub>8</sub>" Wrench (Included)

CC-FP10 Elbow Fitting Adapter (Included)

CC-FP10 Pusher Spacers (Included)