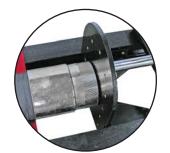

# CC-FP10 Fitting Pusher

The CC-FP10 Series fitting pusher is an essential tool for any work shop producing industrial hose assemblies. The 10 ton hydraulic cylinder with a 18" stroke, takes the time consuming and difficult task of installing industrial fittings on large hoses and makes it quick, simple, and safe. Easy portability means that you can take the CC-FP10 right to the job and quickly install fittings on hoses from 2 to 12 inches in diameter.

## **OPERATION IS SIMPLE**

Once the hose is positioned, simply start the fitting and actuate the pump. The fitting will be accurately positioned in a matter of seconds. The 16" stroke and dual position of the ram accommodates virtually any fitting.