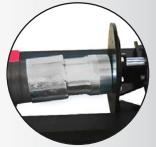

## **OPERATION IS SIMPLE**

Once the hose is positioned, simply start the fitting and actuate the pump. The fitting will be accurately positioned in a matter of seconds. The 16" stroke and dual position of the ram accommodates virtually any fitting.

The fitting shown took approximately 7 seconds to install.