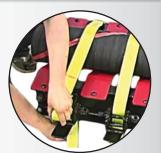

## SETUP IS QUICK

With the CC-FP10 Series Fitting Pusher's low profile and swivel casters, it can be quickly and easily moved to the job.

The flexible tie down system makes it easy to quickly and accurately position the hose.

### Flexible Tie Down System