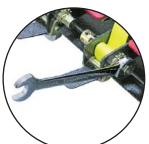

CC-FP10 2" Strap w/ Flat Hook (Included)

CC-FP10 1-<sup>1</sup>/<sub>8</sub>" Wrench (Included)

CC-FP10 Elbow Fitting Adapter (Included)

CC-FP10 Pusher Spacers (Included)