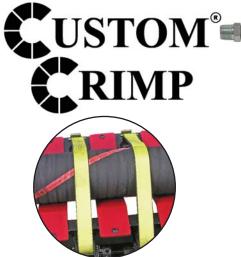

# **CC-FP10** Fitting Pusher

Flexible Tie Down System: Securely grips hoses from 2 to 12 inches.

The CC-FP10 Series fitting pusher with 10 tons of available force solves the time consuming and difficult task of installing fittings on industrial hoses. Inserting fittings from 2" to 12" is quick, safe and simple.

## SETUP IS QUICK

With the CC-FP10 Series Fitting Pusher's low profile and swivel casters, it can be quickly and easily moved to the job.

The flexible tie down system makes it easy to quickly and accurately position the hose.

### Flexible Tie Down System