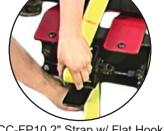

CC-FP10 2" Strap w/ Flat Hook (Included)

CC-FP10 1-<sup>1</sup>/<sub>8</sub>" Wrench (Included)

CC-FP10 Elbow Fitting Adapter (Included)

CC-FP10 Pusher Spacers (Included)

### Flexible Tie Down System