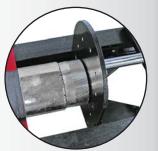

## **OPERATION IS SIMPLE**

Once the hose is positioned, simply start the fitting and actuate the pump. The fitting will be accurately positioned in a matter of seconds. The 16" stroke and dual position of the ram accommodates virtually any fitting.

The fitting shown took approximately 7 seconds to install.

### **OPERATION IS SAFER AND MORE ACCURATE**

"Traditional" methods of installing large fittings can result in damaged fittings, and at the very least, is a time consuming procedure.