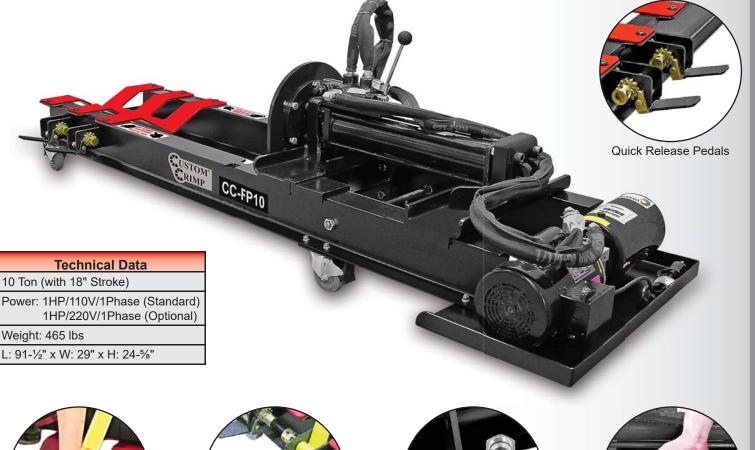

# CC-FP10 Fitting Pusher

The CC-FP10 Series fitting pusher is an essential tool for any work shop producing industrial hose assemblies. The 10 ton hydraulic cylinder with a 18" stroke, takes the time consuming and difficult task of installing industrial fittings on large hoses and makes it quick, simple, and safe. Easy portability means that you can take the CC-FP10 right to the job and quickly install fittings on hoses from 2 to 12 inches in diameter.

## SETUP IS QUICK

With the CC-FP10 Series Fitting Pusher's low profile and swivel casters, it can be quickly and easily moved to the job.

The flexible tie down system makes it easy to quickly and accurately position the hose.

## **OPERATION IS SIMPLE**

Once the hose is positioned, simply start the fitting and actuate the pump. The fitting will be accurately positioned in a matter of seconds. The 16" stroke and dual position of the ram accommodates virtually any fitting.

#### 10 Tons Of Available Force

Faster & Safer Industrial Fitting Insertion

Avoid Injuries & Defective Production

CustomCrimp<sup>®</sup>

See the complete line of CustomCrimp<sup>®</sup> Crimpers and Accessories at: www.customcrimp.com