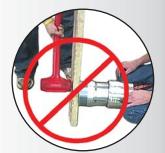

### **OPERATION IS SAFER AND MORE ACCURATE**

"Traditional" methods of installing large fittings can result in damaged fittings, and at the very least, is a time consuming procedure.

## THE CC-FP10 WILL SAVE YOU \$\$\$...

The speed, safety and convenience of the CC-FP10 will start to save you dollars from the moment you begin to use it.

CAUTION: The ram can generate up to 10 tons of force. Always wear safety glasses, and be aware of pinch points which can cause injury.